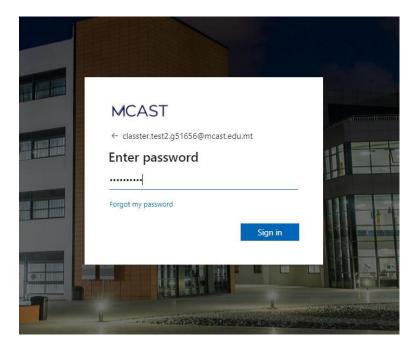

Start off by Signing in through mcast.classter.com, and insert your MCAST email address

Then insert your password – as per usual.....

In your inbox, you would have received an email showing similar to the following