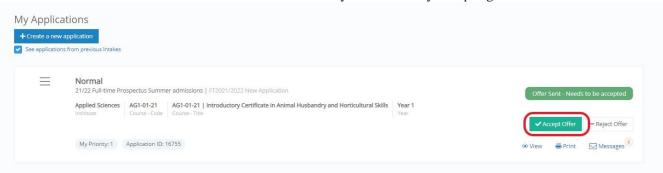

In your CMIS (Classter) account, proceed to do the following (this is also very simply explained in the Acceptance offer email you would have received).

Always see that you are in year 2021/22 - if not... please click on the year 2021/22

The remaining steps are simple to follow... so please guide yourself by these screenshots. This is te next screen you will find...click on **Accept Offer** green button after that you check that the details in the screen are correct and are what you are actually accepting.