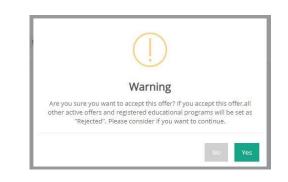

The remaining steps are simple to follow... so please guide yourself by these screenshots. This is te next screen you will find...click on **Accept Offer** green button after that you check that the details in the screen are correct and are what you are actually accepting.

Confirm by clicking on Yes

You will then get the acknowledgement "Applicant Accepted" on your screen.

| My Applications |                                                                |                                             |      |                    |                          |                |
|-----------------|----------------------------------------------------------------|---------------------------------------------|------|--------------------|--------------------------|----------------|
| ≡               | Normal<br>21/22 Full-time Pri<br>Applied Sciences<br>Institute | ospectus Summ<br>AG1-01-21<br>Course - Code |      | Applicant Accepted |                          |                |
|                 | My Priority: 1                                                 | Application ID: 1                           | 6755 |                    | <ul> <li>View</li> </ul> | Print Messages |
|                 |                                                                |                                             |      |                    |                          |                |