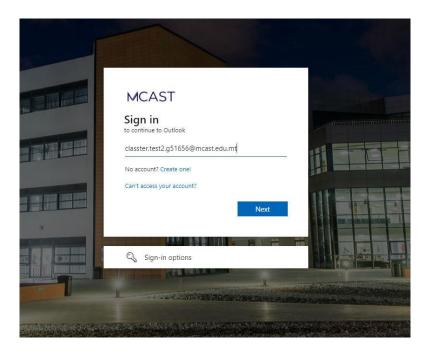

Start off by Signing in through mcast.classter.com, and insert your MCAST email address

Then insert your password – as per usual.....

In your inbox, you would have received an email showing similar to the following