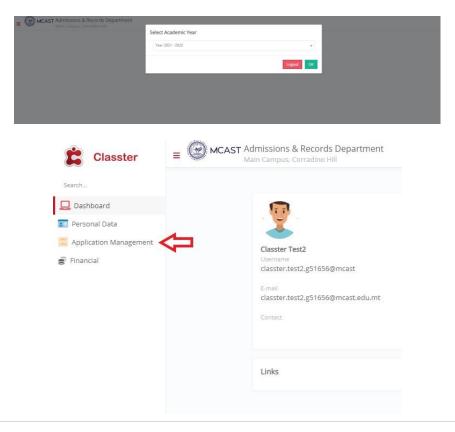

In your CMIS (Classter) account, proceed to do the following (this is also very simply explained in the Acceptance offer email you would have received).

Always see that you are in year 2021/22 - if not... please click on the year 2021/22