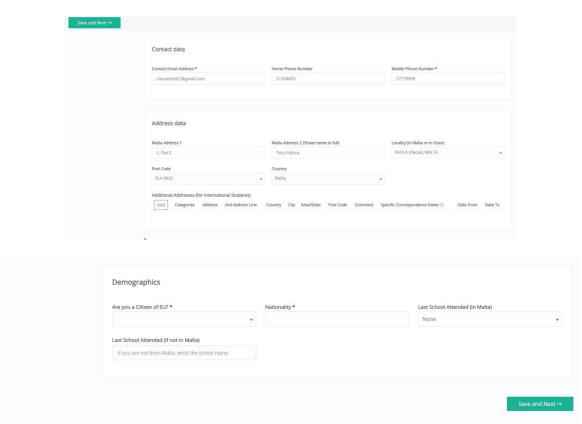

#### **PERSONAL DATA**

This will involve two main stages, as shown in the Instructions Screen.... Start off by clicking on the **Personal Data** Blue Button.

Always ensure that you are in year 2021 - 2022. Please also check that you have the correct personal data on the screen. If you hold a Maltese ID, there is no concern about the Passport Number and the expiry date.