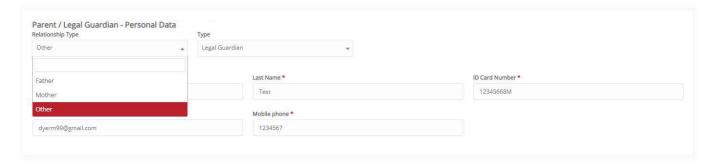

**IMPortant Note:** Always ensure that you click on 'Save and Next' or 'Save and Submit' button, whenever you are moving from one screen to the next

If on the date of application, **you are** *not yet* **18 years of age**, the following screen will show up in a way that you will fill in the important information being asked for. In the case of a Legal Guardian, please click on *Other* in the drop down menu, and the term "Legal Guardian" will feature as shown in screenshot hereunder.