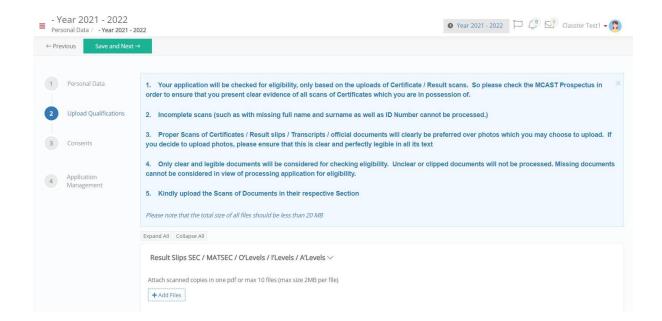

### **UPLOADS**

This screen in your application, will allow you to present as Uploads, clear scans of all documents (such as Certificates, result slips, etc) which you possess, and which will be necessary for your application to the selected course to be successfully processed. Missing Uploads will stop the processing of the application submitted online.

The following screen shots show the next steps you can take, in this "UPLOADS" screen (of your online application).

It is **important** that you upload your scans, according to the sections which are clearly showing on this screen.