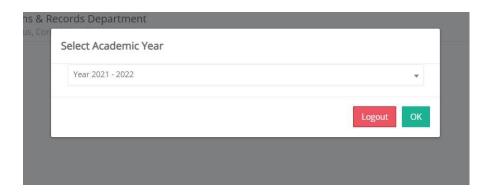

The following is a sequence of screen shots which will lead to your submitting an online application view of Admissions 2021.

Always ensure that you are in Year 2021/22 – click on the OK green button ... leading to the Personal Data screen in the Admissions and Records Department.