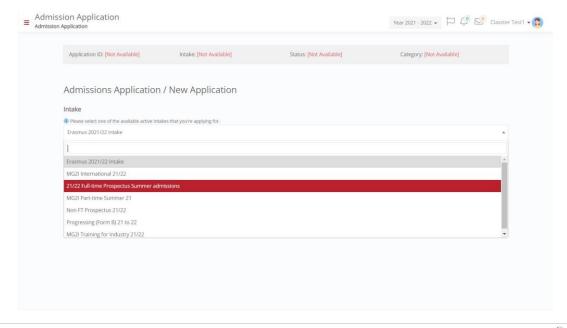

#### **APPLICATION MANAGEMENT**

You are now ready to choose the Full Time Course you would like to be considered for through your online application.

Here it is very important that you have a very clear idea of what the *MCAST Full Time Prospectus 21/22* is offering... please visit <a href="https://www.mcast.edu.mt/mcast-prospectus-2021-2022/">https://www.mcast.edu.mt/mcast-prospectus-2021-2022/</a> to attain this information.

You will need to be sure that you have the entry requirements needed by the course you are applying for. You will also need to have the exact course code and course title to be selected – according to your choice.

The following screen shots guide you as to what you need to do here... please follow these closely

- Start off by ensuring that you are always in *year* 2021 2022
- From the drop down list, choose the *Intake 21/22 Full Time Prospectus Summer Admissions*