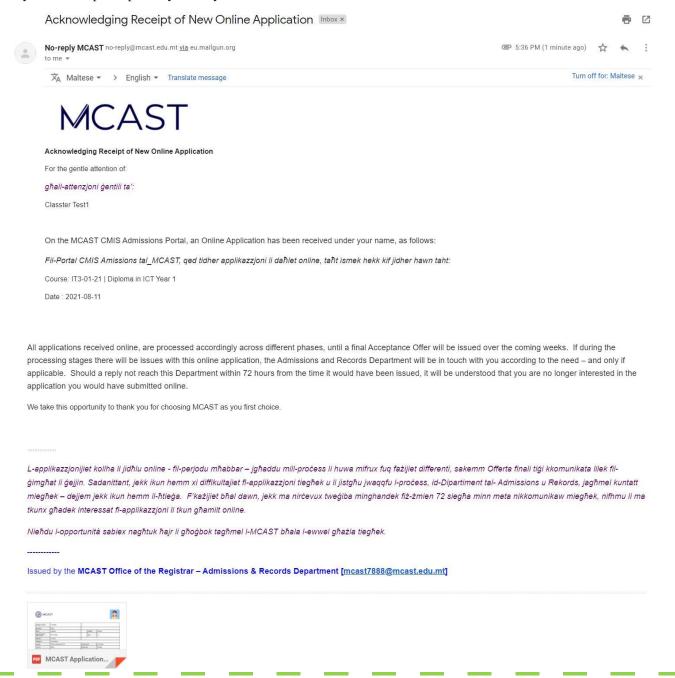

Once you would have successfully submitted your application, you will be receiving an email receipt - similar to the screen shot on the next page.

You may also wish to download a .pdf version of your application (found at the bottom of the email) - in a way that you can keep it separately for any future need.

We thank you for choosing MCAST to further your studies.

We will all be doing our best to provide you with a positive learning and formative experience.

Should you require any further assistance

in regards to online applications, you may wish to send an email to <a href="mailto:mcast7888@mcast.edu.mt">mcast7888@mcast.edu.mt</a>