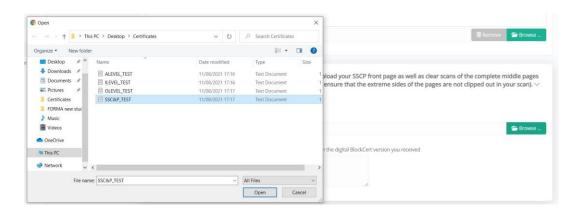

SSCP / School Leaving Certificate. It is important that here you upload your SSCP front page as well as clear scans of the complete middle pages showing all the subjects and their MQF level obtained (so please ensure that the extreme sides of the pages are not clipped out in your scan). 

Attach scanned copies in one pdf or max 10 files (max size 2MB per file)

\*\*FEST\*\*

\*\*SSC\_P\_TEST.txt\*\*

\*\*CALL TEST.Txt\*\*

\*\*OR If you do not have a hardcopy of your SSCP, please paste here the link from the digital BlockCert version you received

\*\*SSCP / School Leaving Certificate. It is important that here you upload your SSCP front page as well as clear scans of the complete middle pages showing all the subjects and their MQF level obtained (so please ensure that the extreme sides of the pages are not clipped out in your scan). 

Attach scanned copies in one pdf or max 10 files (max size 2MB per file)

\*\*Add Files\*\*

OR If you do not have a hardcopy of your SSCP, please paste here the link from the digital BlockCert version you received 

http://blockcert.com/mycerttess\*\*

http://blockcert.com/mycerttess\*\*

Always remember to click on "Save and Next" green button