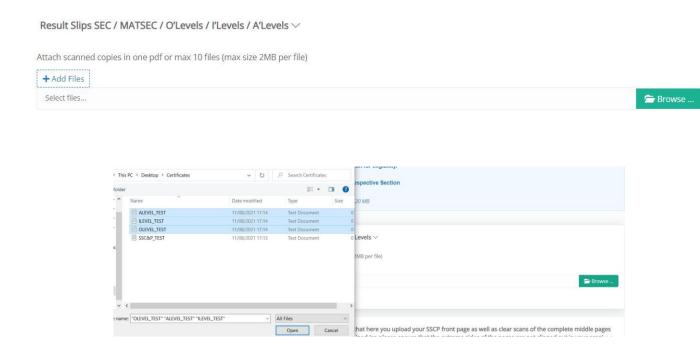

SSCP / School Leaving Certificate. It is important that here you upload your SSCP front page as well as clear scans of the complete middle pages showing all the subjects and their MQF level obtained (so please ensure that the extreme sides of the pages are not clipped out in your scan). 

Attach scanned copies in one pdf or max 10 files (max size 2MB per file)

\*\*FEST\*\*

\*\*SSC\_P\_TEST.txt\*\*

\*\*CALL TEST.Txt\*\*

\*\*OR If you do not have a hardcopy of your SSCP, please paste here the link from the digital BlockCert version you received