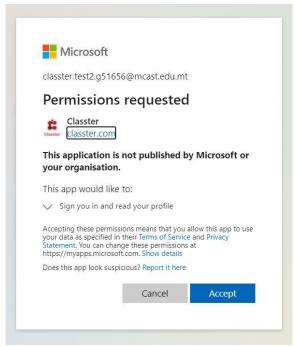

## Sign up to your MCAST CMIS account

By clicking on the URL above, you will gain access to your Account Profile on MCAST CMIS Portal. Use your credentials, which you have been using in the past for your CMIS (Classter) account.