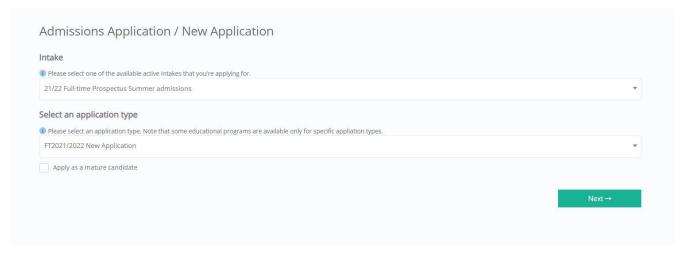

The following screen shots guide you as to what you need to do here... please follow these closely

- Start off by ensuring that you are always in *year* 2021 2022
- From the drop down list, choose the *Intake 21/22 Full Time Prospectus Summer Admissions*

If you will be submitting your online application under the Maturity Clause – please effort to FAQ document on MCAST website – How to Apply Online – you are asked to tick next to "Apply as a mature candidate" in the screen shot which follows: