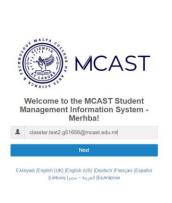

## Start off by entering the following URL – https://mcast.classter.com

The above link, is what you need to use in order to submit your online application – during the specified time window.

The best mode of submitting an online application is through using Chrome, Firefox, Safari, or similar on a Desktop PC or Laptop. Avoid taking the process through a mobile phone.

## Sign up to your MCAST CMIS account

By clicking on the URL above, you will gain access to your Account Profile on MCAST CMIS Portal. Use your credentials, which you have been using in the past for your CMIS (Classter) account.