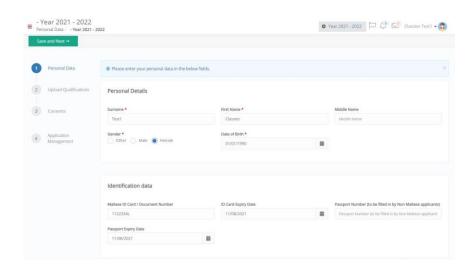

#### **PERSONAL DATA**

This will involve two main stages, as shown in the Instructions Screen.... Start off by clicking on the **Personal Data** Blue Button.

Always ensure that you are in year 2021 - 2022. Please also check that you have the correct personal data on the screen. If you hold a Maltese ID, there is no concern about the Passport Number and the expiry date.