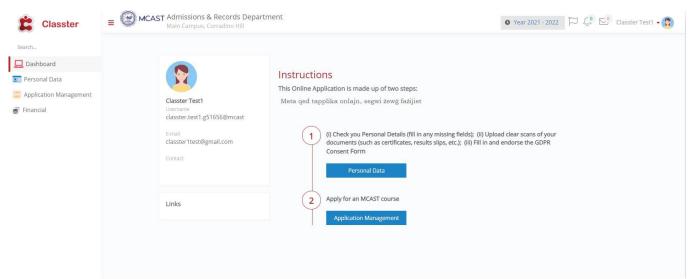

#### **PERSONAL DATA**

This will involve two main stages, as shown in the Instructions Screen.... Start off by clicking on the **Personal Data** Blue Button.

Always ensure that you are in year 2021 - 2022. Please also check that you have the correct personal data on the screen. If you hold a Maltese ID, there is no concern about the Passport Number and the expiry date.