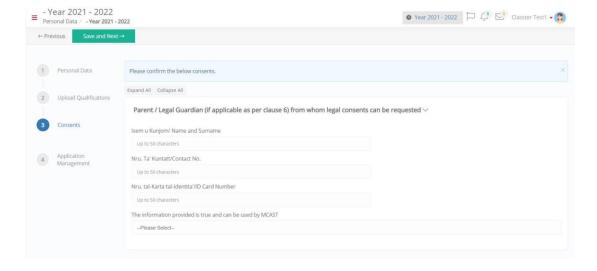

#### **CONSENTS**

This screen is to be filled in by <u>all</u> applicants... please read the text and fill in the information as required, as well as answer Yes or No accordingly.

| Next of Kin (to be contacted in case of emergency) V                                                                                                                                                                                                                                                                                                                                                                                                                           |                                                                                                                                                                                       |
|--------------------------------------------------------------------------------------------------------------------------------------------------------------------------------------------------------------------------------------------------------------------------------------------------------------------------------------------------------------------------------------------------------------------------------------------------------------------------------|---------------------------------------------------------------------------------------------------------------------------------------------------------------------------------------|
|                                                                                                                                                                                                                                                                                                                                                                                                                                                                                |                                                                                                                                                                                       |
| *Isem u Kunjom/ Name and Surname                                                                                                                                                                                                                                                                                                                                                                                                                                               |                                                                                                                                                                                       |
| Name                                                                                                                                                                                                                                                                                                                                                                                                                                                                           |                                                                                                                                                                                       |
| *Nru. Ta' Kuntatt/Contact No.                                                                                                                                                                                                                                                                                                                                                                                                                                                  |                                                                                                                                                                                       |
| Surname                                                                                                                                                                                                                                                                                                                                                                                                                                                                        |                                                                                                                                                                                       |
| *Nru. tal-Karta tal-Identita'/ID Card Number                                                                                                                                                                                                                                                                                                                                                                                                                                   |                                                                                                                                                                                       |
| 1234576M                                                                                                                                                                                                                                                                                                                                                                                                                                                                       |                                                                                                                                                                                       |
| *The information provided is true and can be used by MCAST                                                                                                                                                                                                                                                                                                                                                                                                                     |                                                                                                                                                                                       |
| IVA/YES                                                                                                                                                                                                                                                                                                                                                                                                                                                                        |                                                                                                                                                                                       |
|                                                                                                                                                                                                                                                                                                                                                                                                                                                                                |                                                                                                                                                                                       |
|                                                                                                                                                                                                                                                                                                                                                                                                                                                                                |                                                                                                                                                                                       |
| can be processed? (Maltese residents only). In the event that this consent is not person, so that these can be verified with the scanned copies uploaded by you  Taghti I-kunsens IIII-MCAST sabiex jikseb u jivverifika r-rizultati tas-SEC/MATSEC u I-SSC&P, IIII-Ur rizultati tieghek tal-MATSEC, u I-MEDE (u CLLE) sabiex ighaddu I-informazzjoni dwar ir-rizultati ta huma residenti fMalta), Jekk dan II-kunsens ma' jinaghtax, inti tintalab tigi I-MCAST u tipprzeżent | into our system.   iversita' ta' Malta (u I-Bord tal MATSEC) sabiex ighaddu I-informazzjoni dwar ir- I-SSC&P, sabiex I-applikazzjoni tieghek tkun tista' tigi pprocessata? (Ghal dawk |
|                                                                                                                                                                                                                                                                                                                                                                                                                                                                                | ric-certifikati originali sabiex dawir ikunu jistgiru jitqabbiu mai-kopji ii tkum telik                                                                                               |
| onlajn.                                                                                                                                                                                                                                                                                                                                                                                                                                                                        | i e-cerunikau oi iginan saulex uawin kunu Jisegnu Jirqausiu mai-kopji ii tkun tena                                                                                                    |
|                                                                                                                                                                                                                                                                                                                                                                                                                                                                                | нечениями опушав зависл чамн кини дъсуни јидарини тва-гларјі в клит севе                                                                                                              |
| onlajn. Please Select-  3. Do you suffer from any psychological condition you would like us to be awa *Tbati minn xi kundizzjoni psikologika li tixtieq tinfurmana dwarha?                                                                                                                                                                                                                                                                                                     |                                                                                                                                                                                       |
| onlajn. Please Select  3. Do you suffer from any psychological condition you would like us to be away.                                                                                                                                                                                                                                                                                                                                                                         |                                                                                                                                                                                       |
| onlajn. Please Select-  3. Do you suffer from any psychological condition you would like us to be awa  *Tbati minn xi kundizzjoni psikologika li tixtieq tinfurmana dwarha? Please Select  4. Do you request access arrangements/support due to any of the above?                                                                                                                                                                                                              |                                                                                                                                                                                       |
| onlajn. Please Select-  3. Do you suffer from any psychological condition you would like us to be awa  *Tbati minn xi kundizzjoni psikoloģika li tixtieq tinfurmana dwarha? Please Select  4. Do you request access arrangements/support due to any of the above?   *Qieghed titlob arrangamenti partikolari/appoģģ minhabba dak li ģie iddikjarat hawn fuq?                                                                                                                   |                                                                                                                                                                                       |
| onlajn. Please Select-  3. Do you suffer from any psychological condition you would like us to be awa  *Tbati minn xi kundizzjoni psikologika li tixtieq tinfurmana dwarha? Please Select  4. Do you request access arrangements/support due to any of the above?                                                                                                                                                                                                              |                                                                                                                                                                                       |
| onlajn. Please Select-  3. Do you suffer from any psychological condition you would like us to be awa  *Tbati minn xi kundizzjoni psikoloĝika li tixtieq tinfurmana dwarha? Please Select-  4. Do you request access arrangements/support due to any of the above?   *Qieghed titlob arranĝamenti partikolari/appoĝġ minĥabba dak li ĝie iddikjarat hawn fuq? Please Select-  5. Do you suffer from any medical condition?   *                                                 |                                                                                                                                                                                       |
| onlajn. Please Select  3. Do you suffer from any psychological condition you would like us to be away  *Tbati minn xi kundizzjoni psikologika li tixtieq tinfurmana dwarha? Please Select  4. Do you request access arrangements/support due to any of the above?   *Qleghed titlob arrangamenti partikolari/appogg minhabba dak li gle iddikjarat hawn fuq? Please Select                                                                                                     |                                                                                                                                                                                       |