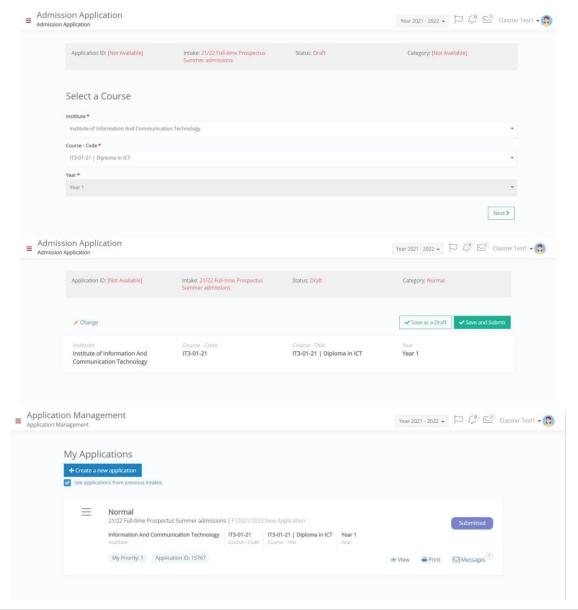

**IMPortant Note:** The example being used for the purpose of this guide, is a Level 3 Diploma programme in the area of IT.... at the Institute of Information and Communications Technology.

However, you are to choose the Institute and the course which apply to your case.

Once you would have successfully submitted your application, you will be receiving an email receipt - similar to the screen shot on the next page.

You may also wish to download a .pdf version of your application (found at the bottom of the email) - in a way that you can keep it separately for any future need.