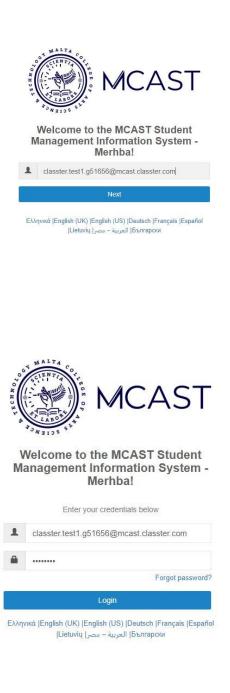

Go to https://mcast.classter.com

## Go to: https://mcast.classter.com

#### From the email received, please copy and paste your username and password You will note that the username in the email sent to you, is your Classter account name.

**NOTE:** If you were already an MCAST student and you already have an MCAST email account, when you use this account as your username, the system will automatically substitute it with your MCAST email account and you have to use your MCAST email password and NOT the supplied pin.