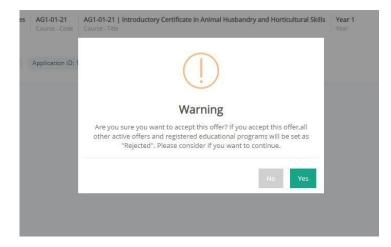

Always see that you are in year 2021/22 - if not... please click on the year 2021/22

The remaining steps are simple to follow... so please guide yourself by these screenshots. This is the next screen you will find...click on **Accept Offer** green button after that you check that the details in the screen are correct and are what you are actually accepting.

## Confirm by clicking on $\underline{Yes}$

You will then get the acknowledgement "Applicant Accepted Offer" on your screen.

We thank you for again choosing MCAST to further your studies. We will all be doing our best to provide you with a positive learning and formative experience.