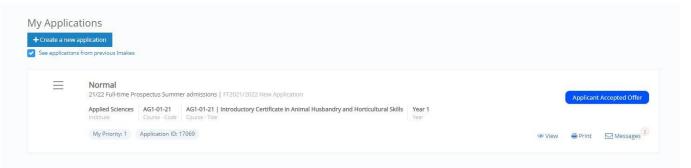

## Confirm by clicking on $\underline{Yes}$

You will then get the acknowledgement "Applicant Accepted Offer" on your screen.

We thank you for again choosing MCAST to further your studies. We will all be doing our best to provide you with a positive learning and formative experience.