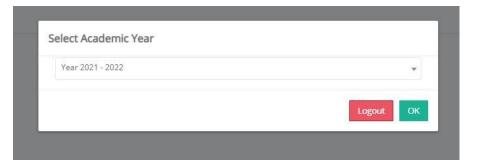

Always see that you are in year 2021/22 - if not... please click on the year 2021/22

The remaining steps are simple to follow... so please guide yourself by these screenshots. This is the next screen you will find...click on **Accept Offer** green button after that you check that the details in the screen are correct and are what you are actually accepting.